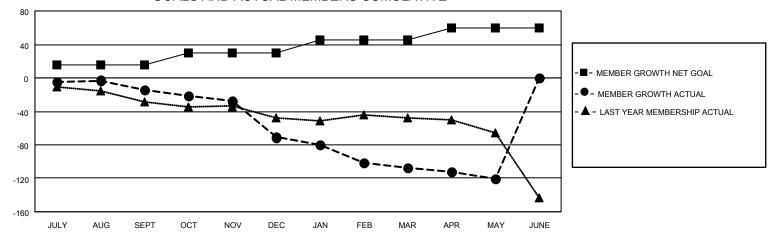

## MONTHLY MEMBERSHIP PROGRESS REPORT

LOCATION ILLINOIS District 1 D Results as of: 5/31/2021

| Clubs         |               |             |               | Members               |                        |                         |                                                    |  |
|---------------|---------------|-------------|---------------|-----------------------|------------------------|-------------------------|----------------------------------------------------|--|
|               | RESULTS FOR   | R 2020-2021 |               | RESULTS FOR 2020-2021 |                        |                         |                                                    |  |
| QUARTER       | NEW CLUB GOAL | NEW CLUBS   | DROPPED CLUBS | QUARTER MEME          | BER GROWTH NET<br>GOAL | MEMBER GROWTH<br>ACTUAL | DROPPED<br>MEMBERS ACTUAL<br>(including transfers) |  |
| JULY/AUG/SEPT | 0             | 0           | 0             | JULY/AUG/SEPT         | 15                     | 20                      | 29                                                 |  |
| OCT/NOV/DEC   | 1             | 0           | 0             | OCT/NOV/DEC           | 15                     | 14                      | 61                                                 |  |
| JAN/FEB/MAR   | 0             | 0           | 3             | JAN/FEB/MAR           | 15                     | 26                      | 57                                                 |  |
| APR/MAY/JUNE  | 0             | 0           | 0             | APR/MAY/JUNE          | 15                     | 12                      | 25                                                 |  |

## GOALS AND ACTUAL MEMBERS CUMULATIVE

| DROPPED CLUBS: 3 |     | 19 CLUBS OF 53 ADDED 1 OR MORE<br>NEW MEMBERS | GENDER DISTRIBUTION  MALE 1,121 (72.56%)  FEMALE 424 (27.44%) |                  |     |
|------------------|-----|-----------------------------------------------|---------------------------------------------------------------|------------------|-----|
| DROPPED MEMBERS  |     |                                               | FEWALE                                                        | 424 (27.4470)    |     |
| DECEASED         | 23  | CLICK HERE FOR CUMULATIVE                     | TOTAL FAMILY UNIT MEMBERS                                     |                  | 246 |
| CLUB CANCELLED   | 18  | MEMBERSHIP DATA                               | 5 A A 411 V A 45 A D 5 D 6                                    | S BAN/ING 11A1 5 | 124 |
| OTHER 131        |     |                                               | FAMILY MEMBERS PAYING HALF DUES                               |                  | 124 |
| TOTAL            | 172 |                                               |                                                               |                  |     |